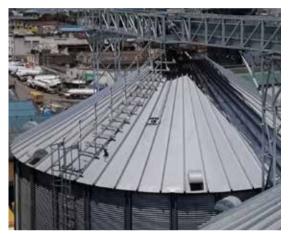

## 1. AGI EMEA Roof ladders with angular rungs

The Galvanized standard roof ladder is supplied with double handrails and angular rungs as steps, to provide access from eave to center cap. A front landing is also supplied to provide a safe transition from the vertical ladder to the roof ladder of the silo.

AGI EMEA roof ladder can be upgraded to reach the catwalk from the roof peak.

— Photo of roof ladder

- Photo of roof ladder with front landing