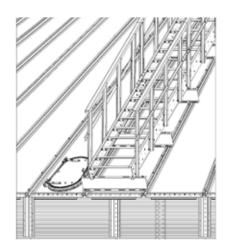

## 2. AGI EMEA Roof stairs

Roof stairs provides an easy and safe access from the eave platforms to the roof peak incorporating non-slip surface steps and double handrails.

AGI EMEA roof stairs can be upgraded to reach the catwalk from the roof peak.

— Dwg. of roof stairs lateral view

- Dwg of roof stairs front view

AGGROWTH.COM