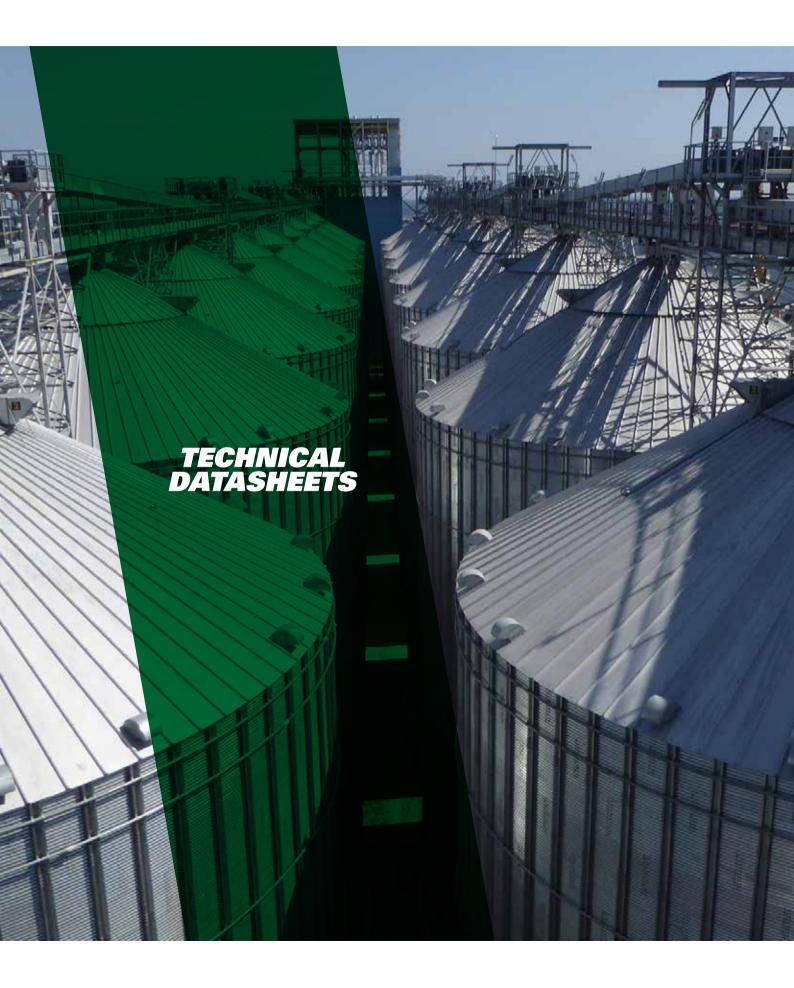

## 1. AGI EMEA Roof ladders with angular rungs

The Galvanized standard roof ladder is supplied with double handrails and angular rungs as steps, to provide access from eave to center cap. A front landing is also supplied to provide a safe transition from the vertical ladder to the roof ladder of the silo.

AGI EMEA roof ladder can be upgraded to reach the catwalk from the roof peak.

— Photo of roof ladder

- Photo of roof ladder with front landing