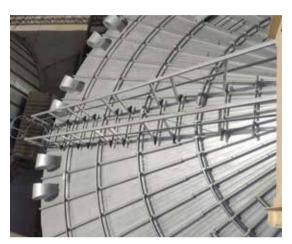

## 2. AGI EMEA Roof stairs

Roof stairs provides an easy and safe access from the eave platforms to the roof peak incorporating non-slip surface steps and double handrails.

AGI EMEA roof stairs can be upgraded to reach the catwalk from the roof peak.

— Dwg. of roof stairs lateral view

- Dwg of roof stairs front view

AGGROWTH.COM