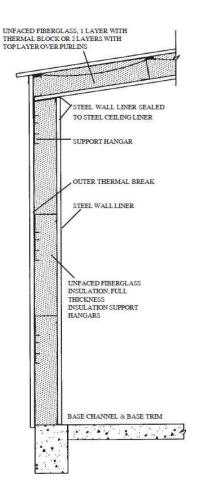

## **Full Wall Liner**

Available in Galvalume or White 29 Gauge or 26 Gauge Steel Includes:

Batt Insulation
Foam Closures Throughout
Mastic in all laps and joints
Fasteners with Neoprene Washers

## **Ceiling Liner**

Available in Galvalume or White 29 Gauge or 26 Gauge Steel Includes:

Eave Attachment for Wall Liner Peak Closure Design All Required Fasteners

| R-VALUES<br>WALL SYSTEM |       |  |
|-------------------------|-------|--|
|                         |       |  |
| R-10                    | 3     |  |
| R-11                    | 3 1/2 |  |
| R-13                    | 4     |  |
| R-16                    | 5     |  |
| R-19                    | 6     |  |
| R-25                    | 8     |  |
| R-30                    | 9 1/2 |  |