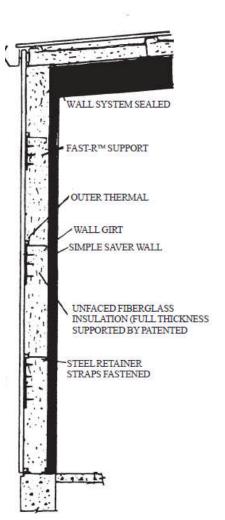

## Thermal Efficiency System

Sentinel's Thermal Efficiency System consists of a network of fastened steel straps supporting large sections of high-strength vapor barrier fabric, each designed to fit a specific ceiling or wall section. Various insulation types can then be installed on the ceiling system from either the top or underside to obtain virtually any desired insulation R-Value.

The Thermal Efficiency System provides a highly efficient energy envelope for the building at a very low installation cost, and solves problems associated with other methods by eliminating seams which results in a labor saving insulation and a superior in-place vapor barrier.