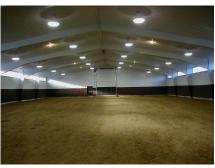

## **Liner Panels**

Finishing the interior of a building with steel liner panels adds style and energy efficiency, and Sentinel has a wide selection of options available to suit any need and taste.

Sentinel liners are galvanized 29 gauge or 26 gauge steel

A 3' 8" girt is recommended, as it offers additional strength and reinforcement. Liner panels come in standard 7'4" or full height, include all trim and fasteners, and are available in Galvanized or Galvalume in white or your choice from a wide range of standard colors.