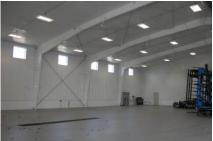

## **Partitions**

Partitions can be shipped with your Sentinel building and are available in a wide range of coverings. Be sure to consult with your Sentinel Dealer or Sentinel Sales Consultant on the various options available. Partitions come standard with sheeting on one side, but can be ordered with both sides sheeted. You can also order just partition framing or sheeting.

Consider these partition options:

Lateral: Runs across the width of your building

**Longitudinal:** Runs the length of your building

Partial Length: Runs to requested length Partial Height: Runs to requested height