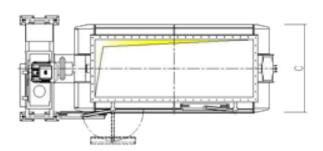

### MIXER SPACE OCCUPATION

Measurements are given as an indication

|                | A    | В   | 0    | D    | Ε    | F   | Moteur:   |
|----------------|------|-----|------|------|------|-----|-----------|
| RUBAMIX 6000   | 3450 | 480 | 1980 | 2100 | 1250 | 800 | 45/55 Kw  |
| RUBAMIX 8000.L | 4400 | 480 | 1980 | 2100 | 1250 | 800 | 55/75 KW  |
| RUBAMIX 8000.C | 3200 | 650 | 2280 | 2450 | 1500 | 950 | 55/75 KW  |
| RUBAMIX 10000  | 4100 | 650 | 2280 | 2450 | 1500 | 950 | 75/90 KW  |
| RUBAMIX 12000  | 4850 | 650 | 2280 | 2450 | 1500 | 950 | 90/110 Kw |