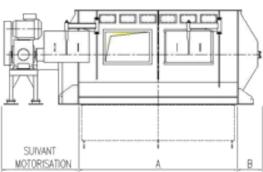

### MIXER SPACE OCCUPATION

Measurements are given as an indication

|                | A    | В   | 0    | D    | Ε    | F   | Moteur:   |
|----------------|------|-----|------|------|------|-----|-----------|
| RUBAMIX 6000   | 3450 | 480 | 1980 | 2100 | 1250 | 800 | 45/55 Kw  |
| RUBAMIX 8000.L | 4400 | 480 | 1980 | 2100 | 1250 | 800 | 55/75 KW  |
| RUBAMIX 8000.C | 3200 | 650 | 2280 | 2450 | 1500 | 950 | 55/75 KW  |
| RUBAMIX 10000  | 4100 | 650 | 2280 | 2450 | 1500 | 950 | 75/90 KW  |
| RUBAMIX 12000  | 4850 | 650 | 2280 | 2450 | 1500 | 950 | 90/110 Kw |