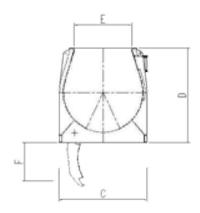

### MIXER SPACE OCCUPATION

Measurements are given as an indication

|                | A    | В   | 0    | D    | Ε    | F   | Moteur:   |
|----------------|------|-----|------|------|------|-----|-----------|
| RUBAMIX 6000   | 3450 | 480 | 1980 | 2100 | 1250 | 800 | 45/55 Kw  |
| RUBAMIX 8000.L | 4400 | 480 | 1980 | 2100 | 1250 | 800 | 55/75 KW  |
| RUBAMIX 8000.C | 3200 | 650 | 2280 | 2450 | 1500 | 950 | 55/75 KW  |
| RUBAMIX 10000  | 4100 | 650 | 2280 | 2450 | 1500 | 950 | 75/90 KW  |
| RUBAMIX 12000  | 4850 | 650 | 2280 | 2450 | 1500 | 950 | 90/110 Kw |