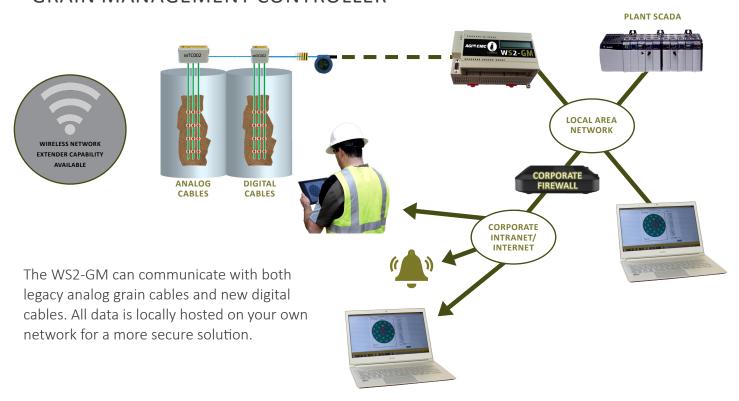

#### **FEATURES & BENEFITS**

- Communicates with both analog and digital cables - enables convenient cable upgrades
- Reads up to 1,024 cables, 36 cables per bin, 255 bins per WS2-GM
- Cost savings through easy implementation and configuration - no HMI/PLC programming
- Browser accessible, no software required
- Wireless to any PLC, PC, or mobile device remote access to data and alarms
- No annual license or maintenance fees no punitive long term contracts
- DIN rail mount for easy installation
- Fully compatible with any existing CMC Intrinsically Safe digital network
- The brains in The Grain Ranger™ system