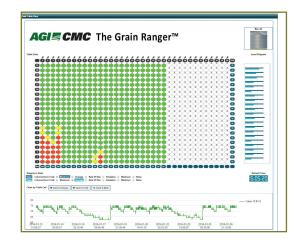

#### INTUITIVE INTERFACE & REPORTS

Intuitive screens and user interface enable straightforward system navigation and configuration for at-a-glance temperature and alarm reporting.