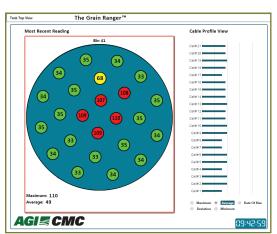

#### INTUITIVE INTERFACE & REPORTS

Intuitive screens and user interface enable straightforward system navigation and configuration for at-a-glance temperature and alarm reporting.