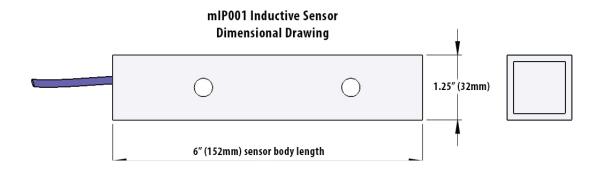

### mIP001 Dimensional Drawing

### mIP001 Specifications

| Description           | Characteristics                                                                |
|-----------------------|--------------------------------------------------------------------------------|
| Power Supply          | 1-Wire Bus – Intrinsically Safe, 5V                                            |
| Supply Tolerance      | ± 10%                                                                          |
| Power Consumption     | 9mA                                                                            |
| Operating Temperature | -40°F to +158°F (-40°C to +70°C)                                               |
| Sensing Range         | 0.4" (10mm) Typical                                                            |
| Output                | 1-Wire Bus                                                                     |
| Overall Capacitance   | 50uF                                                                           |
| Overall Inductance    | 0mH                                                                            |
| Contact Rating        | No Contacts                                                                    |
| Calibration           | Field calibrated using EZTester mDT001                                         |
| LED Indication        | RED = Material Present. GREEN = Sensor Status                                  |
| Cable Length          | 7 feet (2.13 meters)                                                           |
| Enclosure             | Polycarbonate                                                                  |
| Weight                | 10 ounces                                                                      |
| Protection            | Dust Tight and Water Resistant                                                 |
| Dimensions            | 1.25" x 1.25" x 6" (32mm x 32mm x 152 mm)                                      |
| Approvals             | Intrinsically Safe for Class 2, Division 1 when used with mBC083 Bus Converter |